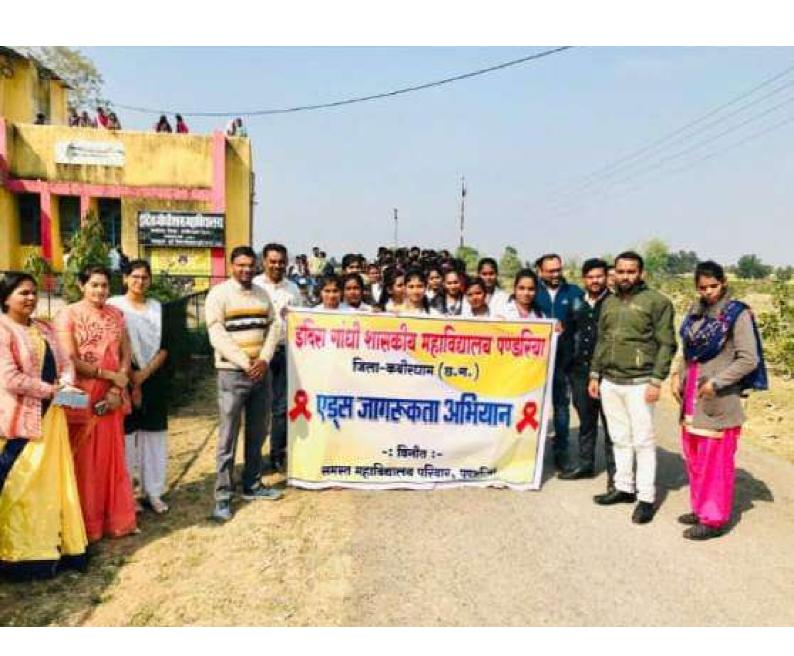

|           |               |
|                                   |                     |           |               |



## कवर्धा-बेमेतरा 03-12-2022

## पंडरिया कॉलेज में हुआ एड्स जागरूकता कार्यक्रम



पंडिरिया विश्व एड्स दिवस के अवसर पर एक दिसंबर को नगर के इंदिरा गांधी शासकीय महाविद्यालय में कार्यक्रम का आयोजन किया गया। स्वास्थ्य विभाग के जेम्स जान ने बताया कि जागरूकता कार्यक्रम जिला नोडल अधिकारी डॉ.बीएल राज, बीएमओ डॉ. स्विप्नल तिवारी, बीपीएम प्रदीप ठाकुर, बीईटीओ आशुतोष शर्मा के मार्गदर्शन में हुआ। समानता के थीम पर महाविद्यालय के सभी छात्र-छात्राओं को जेम्स जॉन, जॉन निर्मल एक्का, ज्योति दास द्वारा विस्तृत जानकारी दी गई। छात्र-छात्राओं द्वारा नगर में जागरूकता रैली निकाली गई। इस मौके पर दिनेश जायसवाल, विनीष जॉय, परमेश्वर यादव समेत कॉलेज के कर्मचारी व सीएचसी स्टाफ उपस्थित रहे।