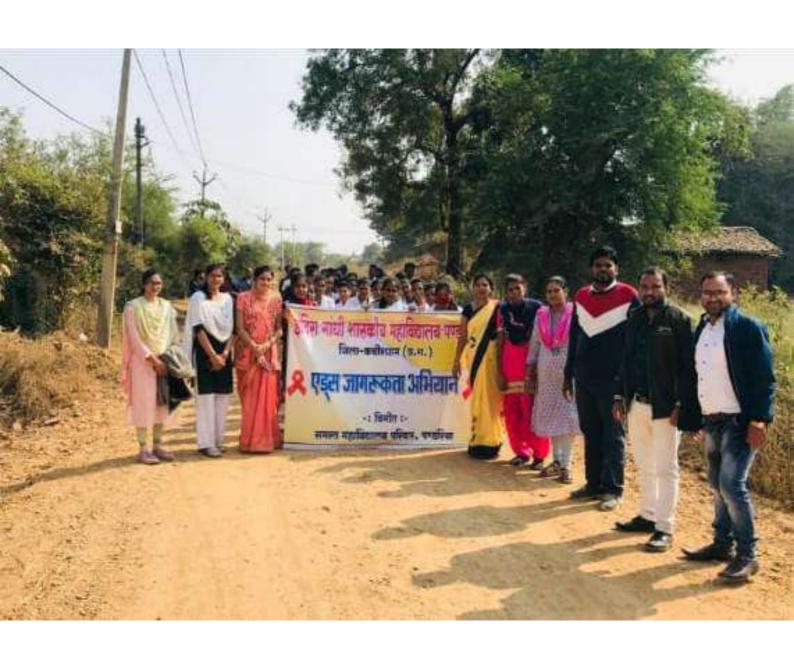

|           |               |
|                                   |                     |           |               |



## कवर्धा-बेमेतरा 03-12-2022

## पंडरिया कॉलेज में हुआ एड्स जागरूकता कार्यक्रम



पंडिरिया विश्व एड्स दिवस के अवसर पर एक दिसंबर को नगर के इंदिरा गांधी शासकीय महाविद्यालय में कार्यक्रम का आयोजन किया गया। स्वास्थ्य विभाग के जेम्स जान ने बताया कि जागरूकता कार्यक्रम जिला नोडल अधिकारी डॉ.बीएल राज, बीएमओ डॉ. स्विप्नल तिवारी, बीपीएम प्रदीप ठाकुर, बीईटीओ आशुतोष शर्मा के मार्गदर्शन में हुआ। समानता के थीम पर महाविद्यालय के सभी छात्र-छात्राओं को जेम्स जॉन, जॉन निर्मल एक्का, ज्योति दास द्वारा विस्तृत जानकारी दी गई। छात्र-छात्राओं द्वारा नगर में जागरूकता रैली निकाली गई। इस मौके पर दिनेश जायसवाल, विनीष जॉय, परमेश्वर यादव समेत कॉलेज के कर्मचारी व सीएचसी स्टाफ उपस्थित रहे।