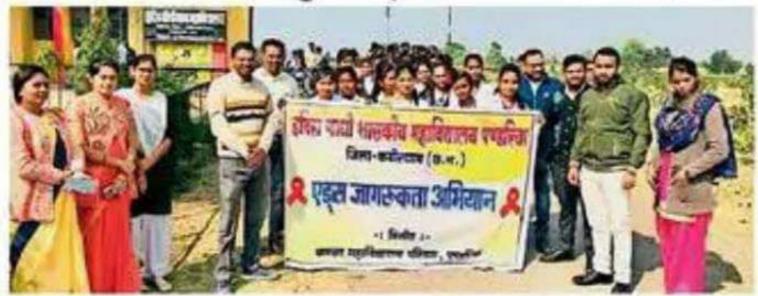

है।।      |
|                                   | anin kwae           | B. COM I  | famin         |
| k                                 | Ciran Kurre         | B.AI      | किर्ग         |
|                                   |                     | Λ         |               |
|                                   |                     | 100       |               |
|                                   |                     | मास्य भू  |               |
|                                   |                     |           |               |
|                                   |                     |           |               |
|                                   |                     |           |               |



## कवर्धा-बेमेतरा 03-12-2022

## पंडरिया कॉलेज में हुआ एड्स जागरूकता कार्यक्रम



पंडिरिया विश्व एड्स दिवस के अवसर पर एक दिसंबर को नगर के इंदिरा गांधी शासकीय महाविद्यालय में कार्यक्रम का आयोजन किया गया। स्वास्थ्य विभाग के जेम्स जान ने बताया कि जागरूकता कार्यक्रम जिला नोडल अधिकारी डॉ.बीएल राज, बीएमओ डॉ. स्विप्नल तिवारी, बीपीएम प्रदीप ठाकुर, बीईटीओ आशुतोष शर्मा के मार्गदर्शन में हुआ। समानता के थीम पर महाविद्यालय के सभी छात्र-छात्राओं को जेम्स जॉन, जॉन निर्मल एक्का, ज्योति दास द्वारा विस्तृत जानकारी दी गई। छात्र-छात्राओं द्वारा नगर में जागरूकता रैली निकाली गई। इस मौके पर दिनेश जायसवाल, विनीष जॉय, परमेश्वर यादव समेत कॉलेज के कर्मचारी व सीएचसी स्टाफ उपस्थित रहे।