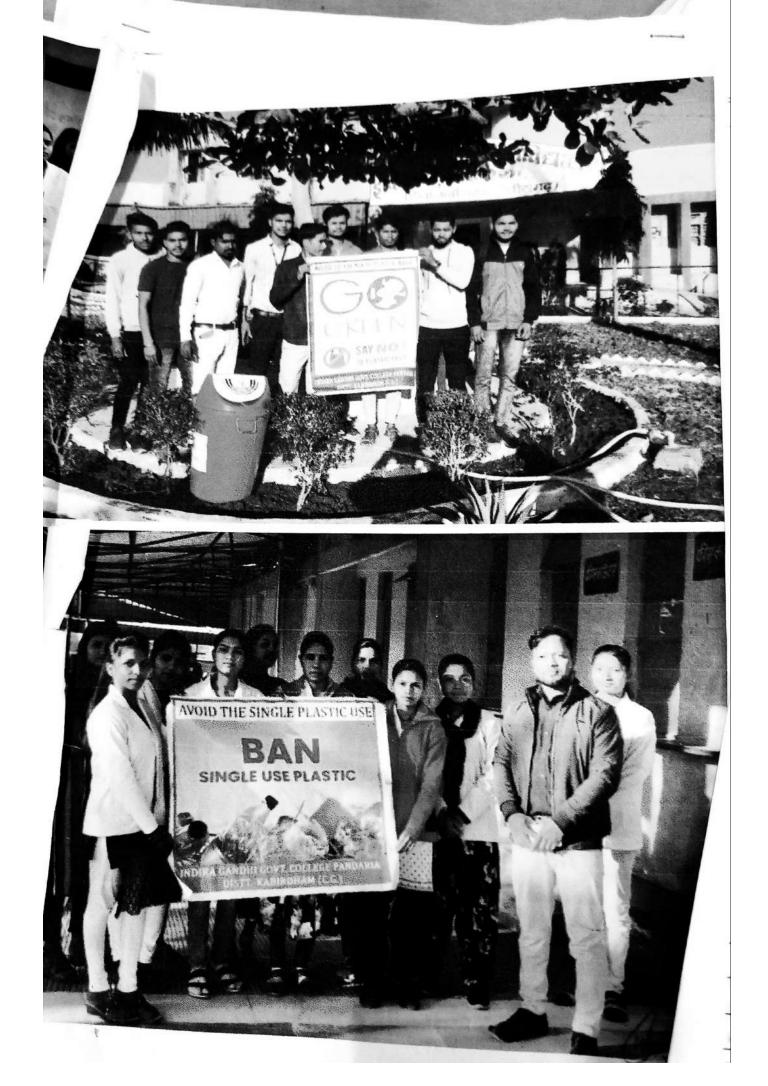

| Page No. |   |
|----------|---|
| Date:    | T |
|          |   |

इंदिया गाँधी बासकीय महाविद्यालय पठाविया में याज दिनोंक ०५ १०१/२०१३ की स्वन्छता कार्यक्रम के लहत पहाविद्यालय परिकार स्वतं सामपास की केचडासुरत किया गमा।

इस स्वरूषता अभियान के सहन केवल-लहत् केवल कार्यपास की सफाई करना ही नहीं व्यक्ति छात्र - छात्राओं सी सहमाणिता भी अद्यक से अद्यिक पड़ लगाना, कंचरा मुक्त वाताकरण कार्नाना, लथा महाविद्यान परिसर की लम्बाक्स रूवं ह्युम्रपान सुकत कार्नाना है।

महाविद्यालय के विश्व सहायक प्राह्मापक औ महुसुदन राजपुत क्षेत्रा छात्र - छा राक्षीं की न केवल स्वच्छता राक्षे धार्ले अपनाने की कहा गया बिक नहाविद्यान की छवि की स्वच्छता के माहकम से बदलने की

अपि दिनेहा उध्यप (सहा. प्रा. इतिहास) दारा व्यवस्था करवें पर धीर दिया गया। विवास प्रतिहास के विशेषा पर धीर दिया गया। की अग्रेम प्रवाहा दिवागन (सहा. प्रा. गिंगि) डारा स्वर्धना हितु स्वयं में अनुशामन पालन करने की वहा गया। तथा यह न केर्ब छार - छाराओं के बिये ही बारिक यह अबाविद्याब्वय के सभी-अहिछारी कमेग्री रूपका समान कप से पालन करे डिस पर धीर दिया गया।

बाह्य अभियान के महाविद्यालय के सभी कर्मचारी / बाह्यकारी, डर्मचारी, खा. त्याय्याला स्वं छाह -छात्राएँ उपरिचल थे।

कार्यक्रम प्रभावी भी ओम प्रकाश देवीं

Malan

PRINCIPAL Indira Gandhi Govt. College Pandaria Distt. Kabirdham (C.G.)